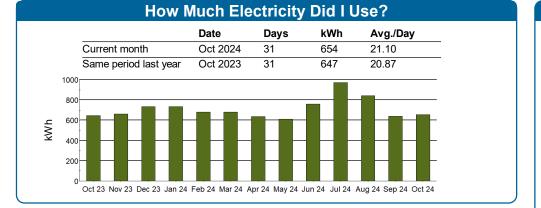

# **My Billing Summary**

\$0.00 **Balance Forward** 

**Previous Balance** \$262.37 Payment on Nov 14, 2024 (\$262.37)

**ELECTRICITY** \$64.74

This is the cost of the electricity supplied to you during this billing period and is the part of the bill that is subject to competition. For a detailed explanation of electricity terms, please visit www.oeb.ca

# **Electricity Charge Breakdown**

Oct 01, 2024 to Nov 01, 2024

Usage(kWh) Rate (¢) Amount Tier 1 600.00 10.30 \$61.80 Tier 2 23.51 12.50 \$2.94

Residential Winter (Nov 1 to Apr 30)

| Meter Number |          | Current Reading |        | Previous Reading |        | Multiplier Days |    | Usage                    | Adj Factor |
|--------------|----------|-----------------|--------|------------------|--------|-----------------|----|--------------------------|------------|
| ELEC         | OV12345  | Nov 1/24        | 147335 | Oct 1/24         | 146712 | 1               | 31 | 623.5100 kWh (Actual)    | 1.049100   |
| WTR          | 12345678 | Nov 1/24        | 97.452 | Oct 1/24         | 74.187 | 1               | 31 | 23.2700 cu. mtr (Actual) |            |
|              |          |                 |        |                  |        |                 |    |                          |            |
|              |          |                 |        |                  |        |                 |    |                          |            |
|              |          |                 |        |                  |        |                 |    |                          | J          |