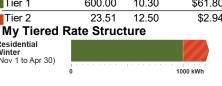

# **Electricity Charge Breakdown**

Oct 01, 2024 to Nov 01, 2024

Usage(kWh) Rate (¢) Amount Tier 1 600.00 10.30 \$61.80 Tier 2 23.51 12.50 \$2.94

Residential Winter (Nov 1 to Apr 30)

| Meter Number |          | Current Reading |        | Previous Reading |        | Multiplier Days |    | Usage                    | Adj Factor |
|--------------|----------|-----------------|--------|------------------|--------|-----------------|----|--------------------------|------------|
| ELEC         | OV12345  | Nov 1/24        | 147335 | Oct 1/24         | 146712 | 1               | 31 | 623.5100 kWh (Actual)    | 1.049100   |
| WTR          | 12345678 | Nov 1/24        | 97.452 | Oct 1/24         | 74.187 | 1               | 31 | 23.2700 cu. mtr (Actual) |            |
|              |          |                 |        |                  |        |                 |    |                          |            |
|              |          |                 |        |                  |        |                 |    |                          |            |
|              |          |                 |        |                  |        |                 |    |                          | J          |