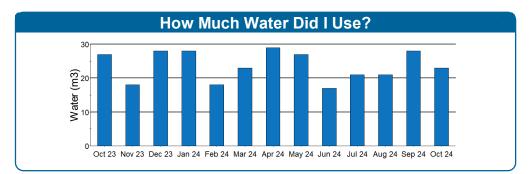

#### **REGULATORY CHARGES** \$4.11

Regulatory charges are the costs of administering the wholesale electricity system and maintaining the reliability of the provincial grid.

| HST (R86463 9562)        |                       |         | \$15.92  |
|--------------------------|-----------------------|---------|----------|
| ONTARIO ELECTRICITY REE  | (\$23.63)             |         |          |
| Water and Sewer Charges  |                       |         | \$123.17 |
| Cubic Meter Water Charge | 21.00 m3 x \$2.130000 | \$44.73 |          |
| Cubic Meter Water Charge | 2.27 m3 x \$2.880000  | \$6.54  |          |
| Monthly Water Charge     |                       | \$13.24 |          |
| Cubic Meter Water Charge | 21.00 m3 x \$1.900000 | \$39.90 |          |
| Cubic Meter Water Charge | 2.27 m3 x \$2.570000  | \$5.83  |          |
| Monthly Sewer Charge     |                       | \$12.93 |          |